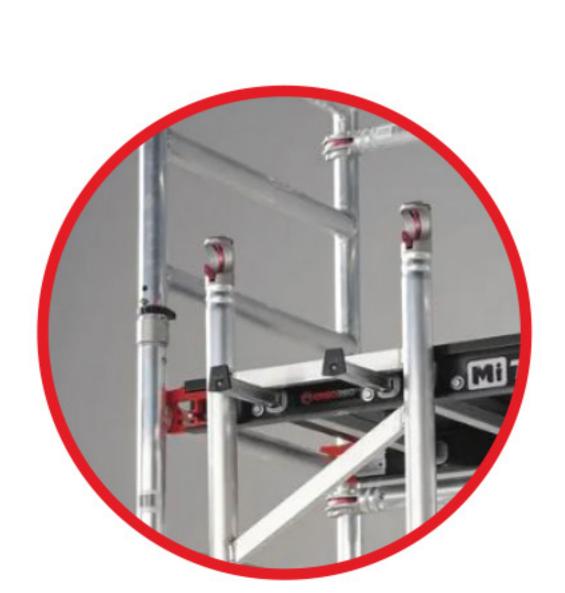

#### Unique component hangers

'Extra hands' to hang materials during the construction and dismantling of the MiTOWER. Slides in and out in a single, quick movement.