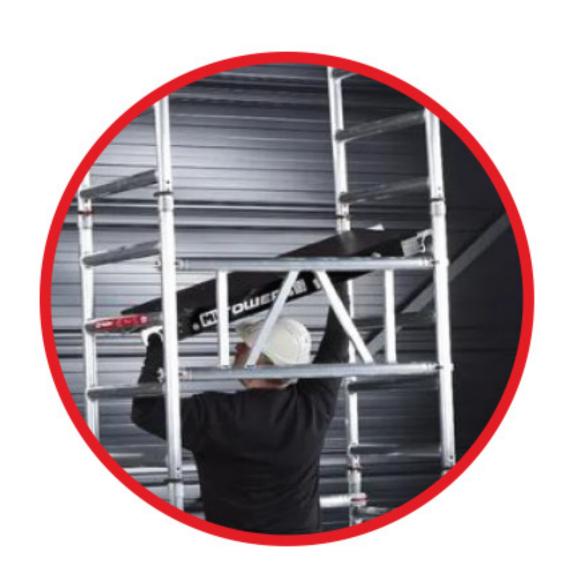

#### Unique component hangers

'Extra hands' to hang materials during the construction and dismantling of the MiTOWER. Slides in and out in a single, quick movement.

#### At working height in minutes

The MiTOWER is assembled in no-time. To the highest level quickly, without the help of a colleague.