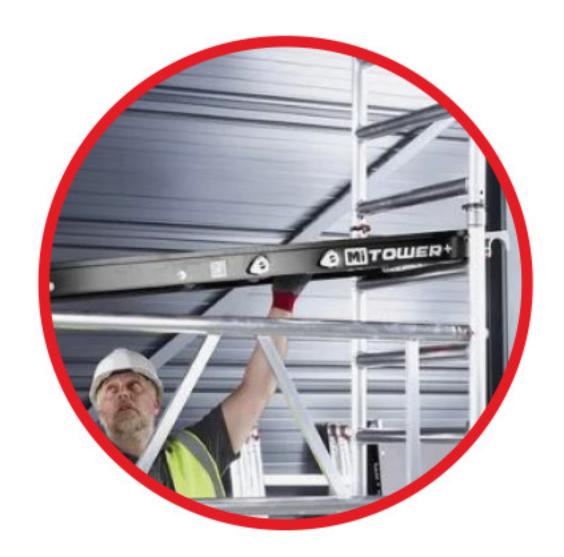

#### At working height in minutes

The MiTOWER is assembled in no-time. To the highest level quickly, without the help of a colleague.

#### Safe to use

The only Rolling tower that you can assemble without assistance.

K003002 20' \$5,518 K003014 26' \$7,886

altrex

HOW TO BUILD A MiTOWER

Scan and watch the video!

Call Frank's Supply Today
To Set Up A Demonstration!