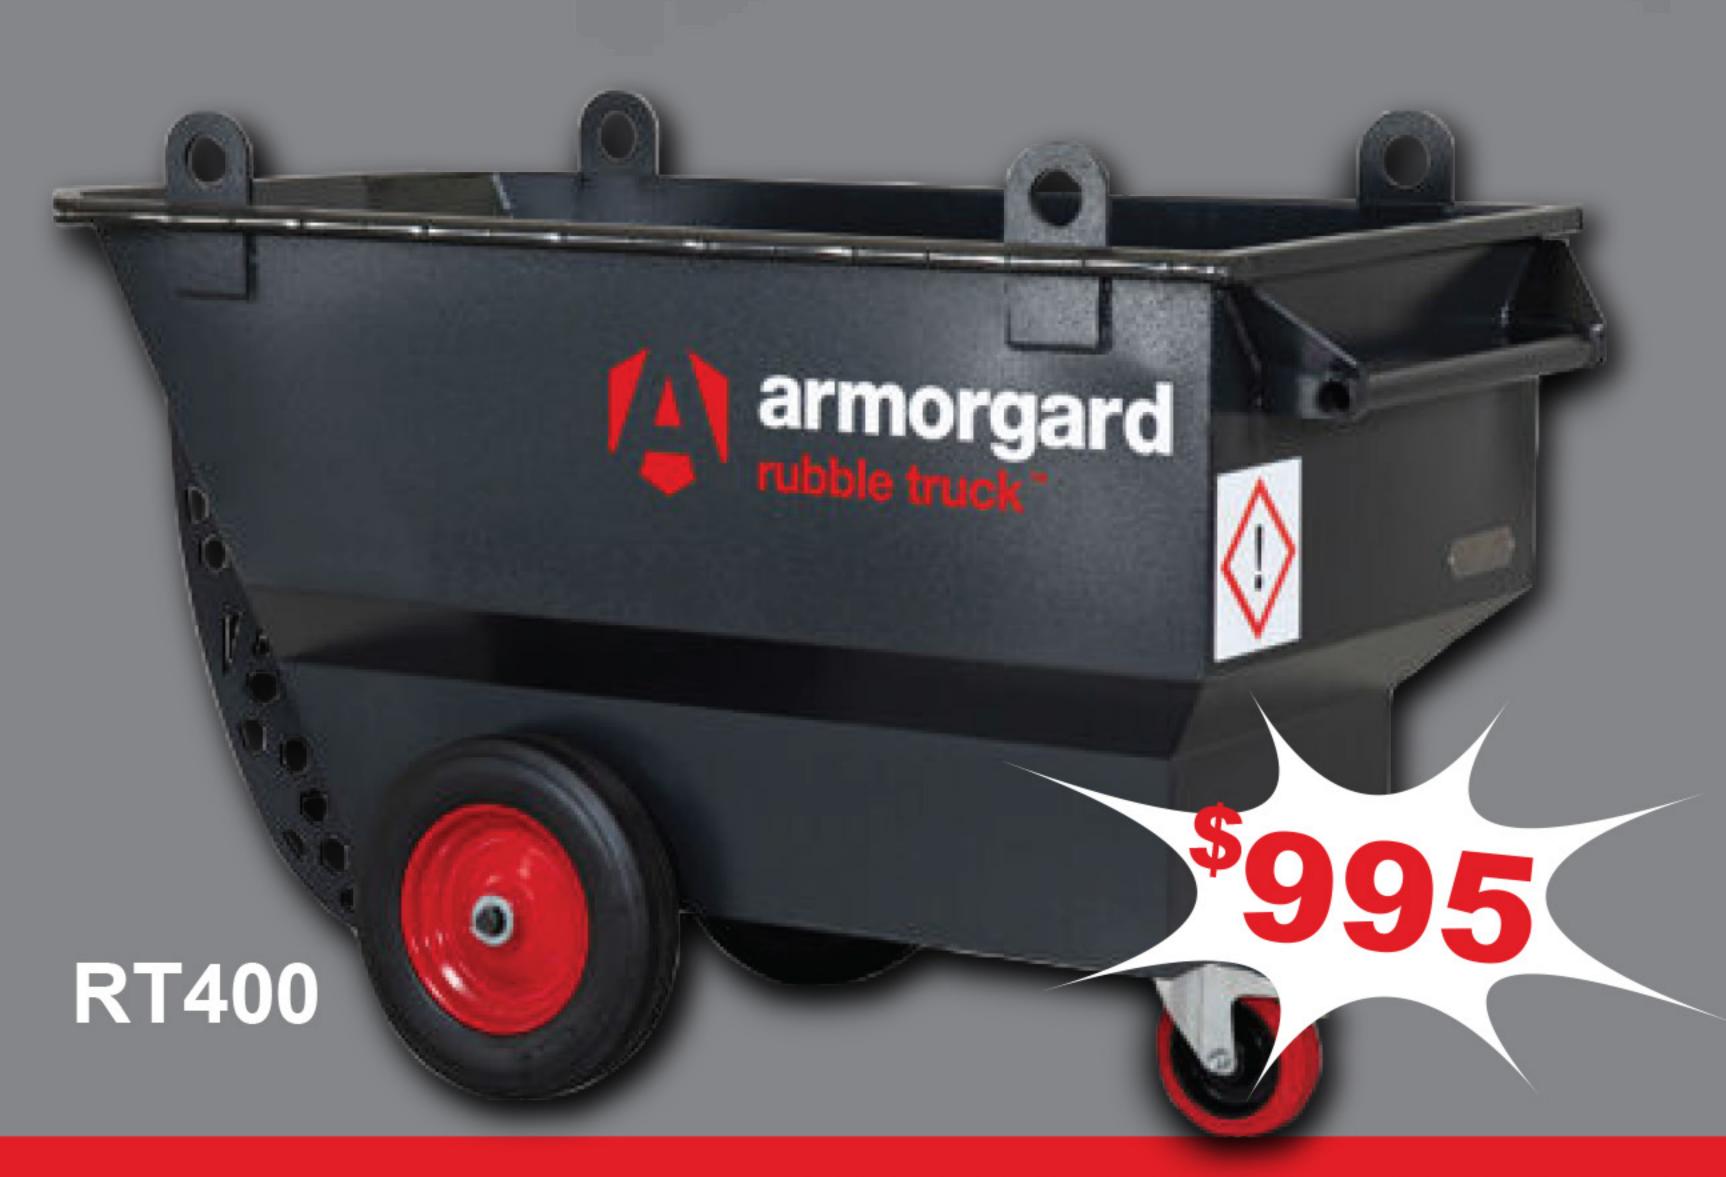

## armorgard rubble truck TM

- Moving a high capacity of trash and rubble
- >>> Emptying and moving made easy
- A built to last, robust solution