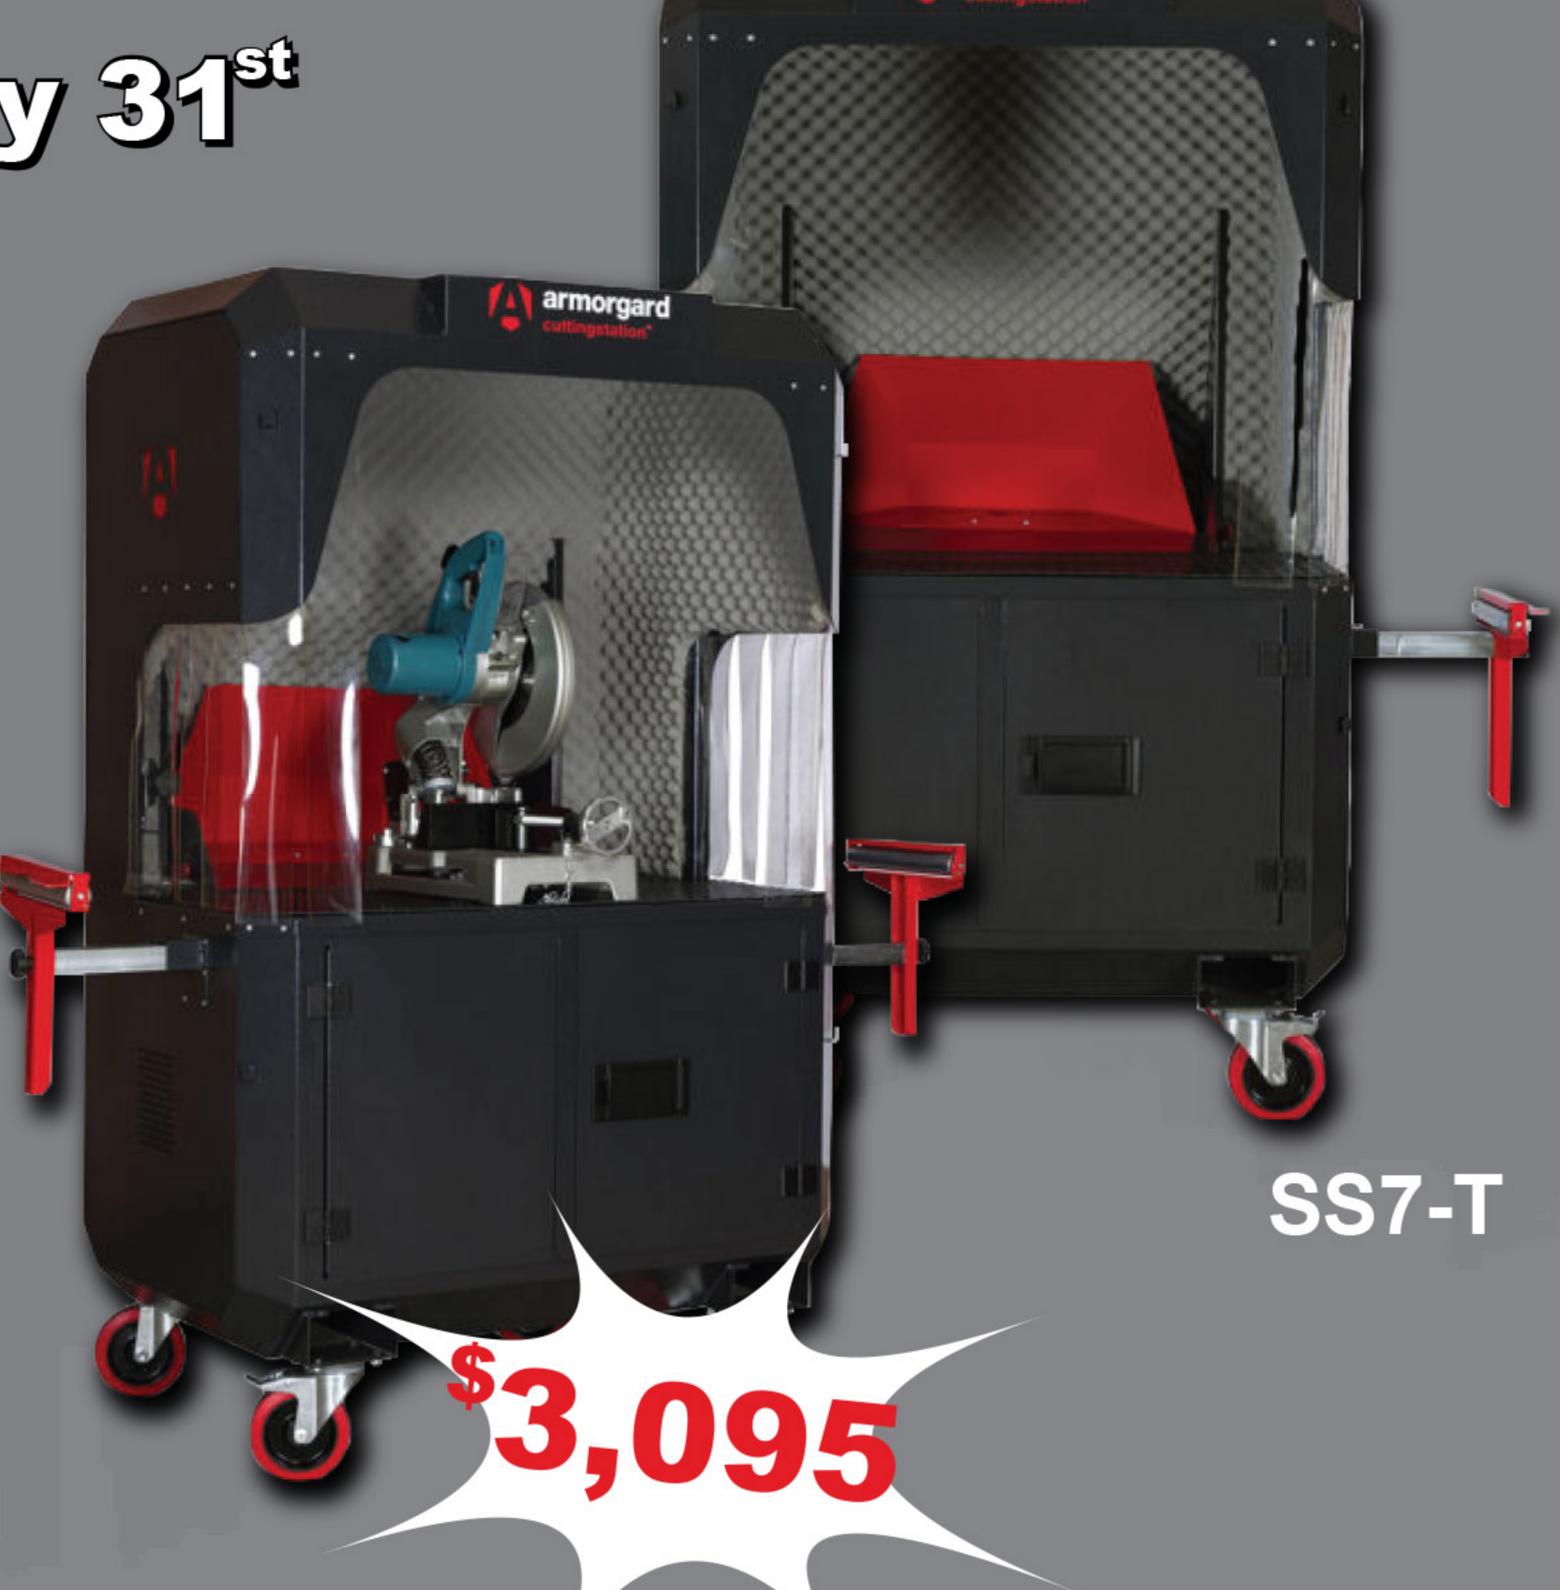

### armorgard cuttingstation TM

- >>> An all-in-one, mobile cutting station
- >>> Best practice safe cutting on site
- Minimizing vibrations, sparks, debris and noise